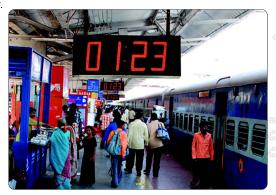

| Digital clocks as per RDSO specification       |                                                 |                                                    |                |
|------------------------------------------------|-------------------------------------------------|----------------------------------------------------|----------------|
| Clock<br>Description                           | Size of 7segment<br>LED matrix<br>H(mm) X W(mm) | Maximum housing<br>dimensions<br>H(mm)XL(mm)XD(mm) | Time<br>Format |
| Big digital clock with single side. (Out door) | 320 X 150                                       | 510 X 1200 X 250                                   | . НН:ММ        |
| Big Digital clock with double side. (Out door) | 320 X 150                                       | 510 X 1200 X 300                                   |                |
| Small Digital clock with single side.(In door) | 70 X 37                                         | 150 X 420 X 100                                    | HH:MM:SS       |