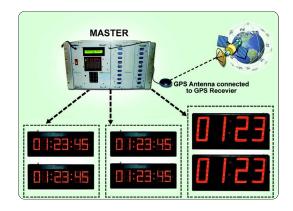

## **FEATURES**

- Master clock can control up to 64 slave clocks.
- ❖ Master clock synchronizes time across all slave clocks.
- . Built-in controls are provided for setting 12 or 24 hour time format.
- Master clock Synchronizes with GPS time.
- . Built-in RTC in Master in case of GPS data not available.
- Isolated current loop communication between Master and Slave Clocks.
- Proper communication protocols are used for reliable communication.
- Slave clocks communication health status is indicated in Master.
- Time display in Digital clocks with built-in RTC even when connection fails with Master.
- Power ON self diagnosis for testing different peripherals and communication ports.
- Password authentication provision is provided for time setting and port testing through user interface of master clock.
- Protection against transient and voltage fluctuations in power supplies is provided.
- IP 54 Compliance.
- Class 'D' surge protection in data communication.
- Operating i/p voltage range : 160V-270V AC
- Available Display colors : Red and Green.
- Display type : Seven segment display.
- Display format : 12 / 24 hr. With or with out seconds.